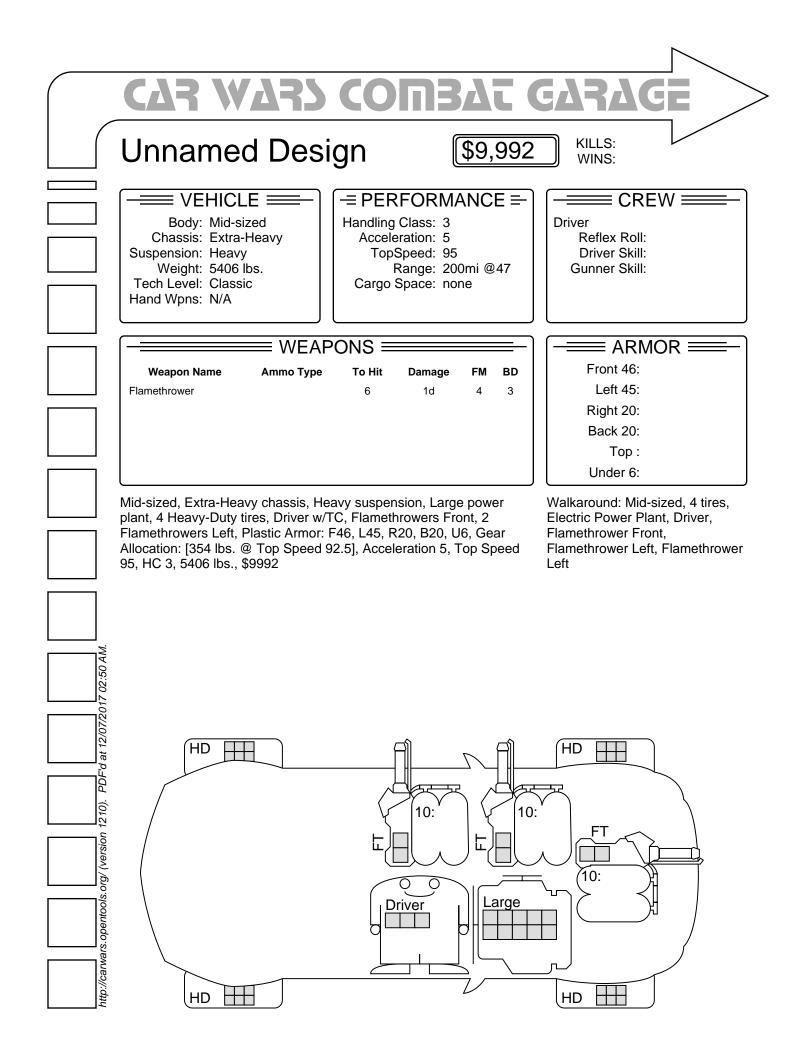

## **Design Worksheet**

| Description              | Cost   | Total  | Weight   | Total    | Space | Total |
|--------------------------|--------|--------|----------|----------|-------|-------|
| Mid-sized                | \$600  | \$600  | 1600 lbs | 1600 lbs | 0     | 0     |
| Extra-Heavy Chassis      | \$600  | \$1200 | 0 lbs    | 1600 lbs | 0     | 0     |
| Heavy Suspension         | \$900  | \$2100 | 0 lbs    | 1600 lbs | 0     | 0     |
| Large Power Plant        | \$2000 | \$4100 | 900 lbs  | 2500 lbs | 5     | 5     |
| 2 Heavy-Duty Tires Front | \$200  | \$4300 | 80 lbs   | 2580 lbs | 0     | 5     |
| 2 Heavy-Duty Tires Back  | \$200  | \$4500 | 80 lbs   | 2660 lbs | 0     | 5     |
| Driver                   | \$0    | \$4500 | 150 lbs  | 2810 lbs | 2     | 7     |
| Targeting Computer       | \$1000 | \$5500 | 0 lbs    | 2810 lbs | 0     | 7     |
| Flamethrower             | \$500  | \$6000 | 450 lbs  | 3260 lbs | 2     | 9     |
| 10 shots                 | \$250  | \$6250 | 50 lbs   | 3310 lbs | 0     | 9     |
| Flamethrower             | \$500  | \$6750 | 450 lbs  | 3760 lbs | 2     | 11    |
| 10 shots                 | \$250  | \$7000 | 50 lbs   | 3810 lbs | 0     | 11    |
| Flamethrower             | \$500  | \$7500 | 450 lbs  | 4260 lbs | 2     | 13    |
| 10 shots                 | \$250  | \$7750 | 50 lbs   | 4310 lbs | 0     | 13    |
| 137 pts Plastic Armor    | \$2192 | \$9942 | 1096 lbs | 5406 lbs | 0     | 13    |
| Link                     | \$50   | \$9992 | 0 lbs    | 5406 lbs | 0     | 13    |