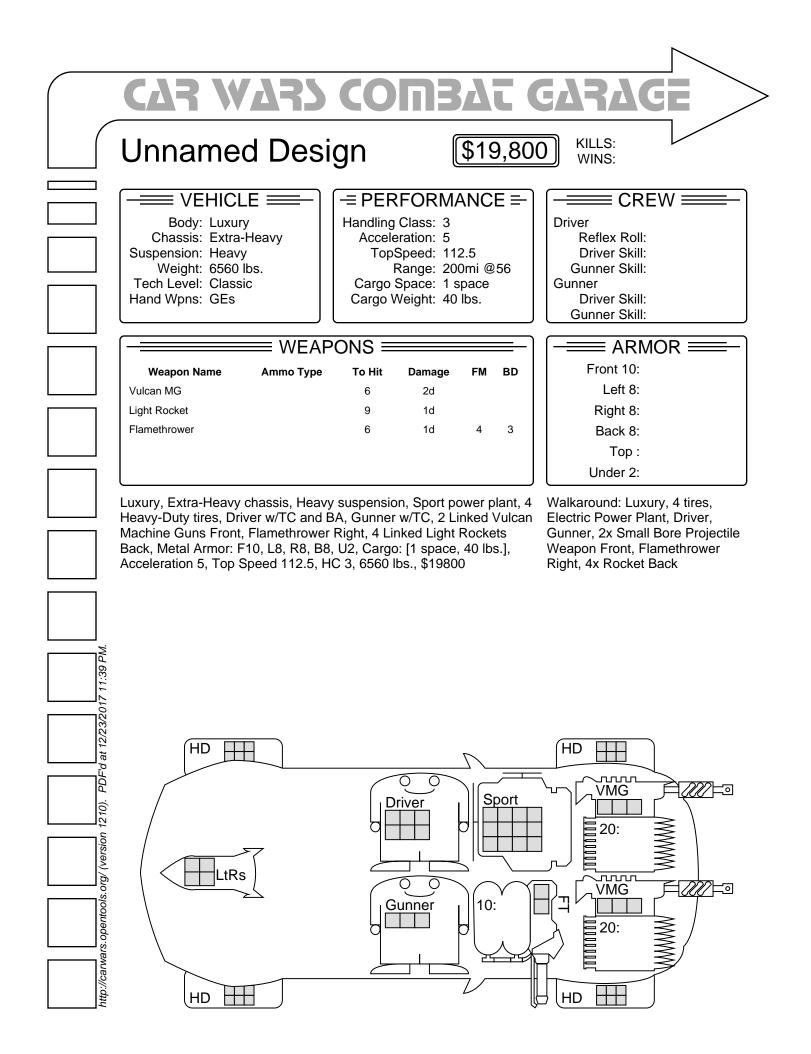

## **Design Worksheet**

| Description              | Cost   | Total   | Weight   | Total    | Space | Total |
|--------------------------|--------|---------|----------|----------|-------|-------|
| Luxury                   | \$800  | \$800   | 1800 lbs | 1800 lbs | 0     | 0     |
| Extra-Heavy Chassis      | \$800  | \$1600  | 0 lbs    | 1800 lbs | 0     | 0     |
| Heavy Suspension         | \$1200 | \$2800  | 0 lbs    | 1800 lbs | 0     | 0     |
| Sport Power Plant        | \$6000 | \$8800  | 1000 lbs | 2800 lbs | 6     | 6     |
| 2 Heavy-Duty Tires Front | \$200  | \$9000  | 80 lbs   | 2880 lbs | 0     | 6     |
| 2 Heavy-Duty Tires Back  | \$200  | \$9200  | 80 lbs   | 2960 lbs | 0     | 6     |
| Driver                   | \$0    | \$9200  | 150 lbs  | 3110 lbs | 2     | 8     |
| Targeting Computer       | \$1000 | \$10200 | 0 lbs    | 3110 lbs | 0     | 8     |
| Body Armor               | \$250  | \$10450 | 0 GE     | 3110 lbs | 0     | 8     |
| Gunner                   | \$0    | \$10450 | 150 lbs  | 3260 lbs | 2     | 10    |
| Targeting Computer       | \$1000 | \$11450 | 0 lbs    | 3260 lbs | 0     | 10    |
| Vulcan Machine Gun       | \$2000 | \$13450 | 350 lbs  | 3610 lbs | 2     | 12    |
| 20 shots                 | \$700  | \$14150 | 100 lbs  | 3710 lbs | 0     | 12    |
| Vulcan Machine Gun       | \$2000 | \$16150 | 350 lbs  | 4060 lbs | 2     | 14    |
| 20 shots                 | \$700  | \$16850 | 100 lbs  | 4160 lbs | 0     | 14    |
| Flamethrower             | \$500  | \$17350 | 450 lbs  | 4610 lbs | 2     | 16    |
| 10 shots                 | \$250  | \$17600 | 50 lbs   | 4660 lbs | 0     | 16    |
| Light Rocket             | \$75   | \$17675 | 25 lbs   | 4685 lbs | 0.5   | 16.5  |
| Light Rocket             | \$75   | \$17750 | 25 lbs   | 4710 lbs | 0.5   | 17.0  |
| Light Rocket             | \$75   | \$17825 | 25 lbs   | 4735 lbs | 0.5   | 17.5  |
| Light Rocket             | \$75   | \$17900 | 25 lbs   | 4760 lbs | 0.5   | 18.0  |
| 36 pts Metal Armor       | \$1800 | \$19700 | 1800 lbs | 6560 lbs | 0     | 18.0  |
| 2 Links                  | \$100  | \$19800 | 0 lbs    | 6560 lbs | 0     | 18.0  |