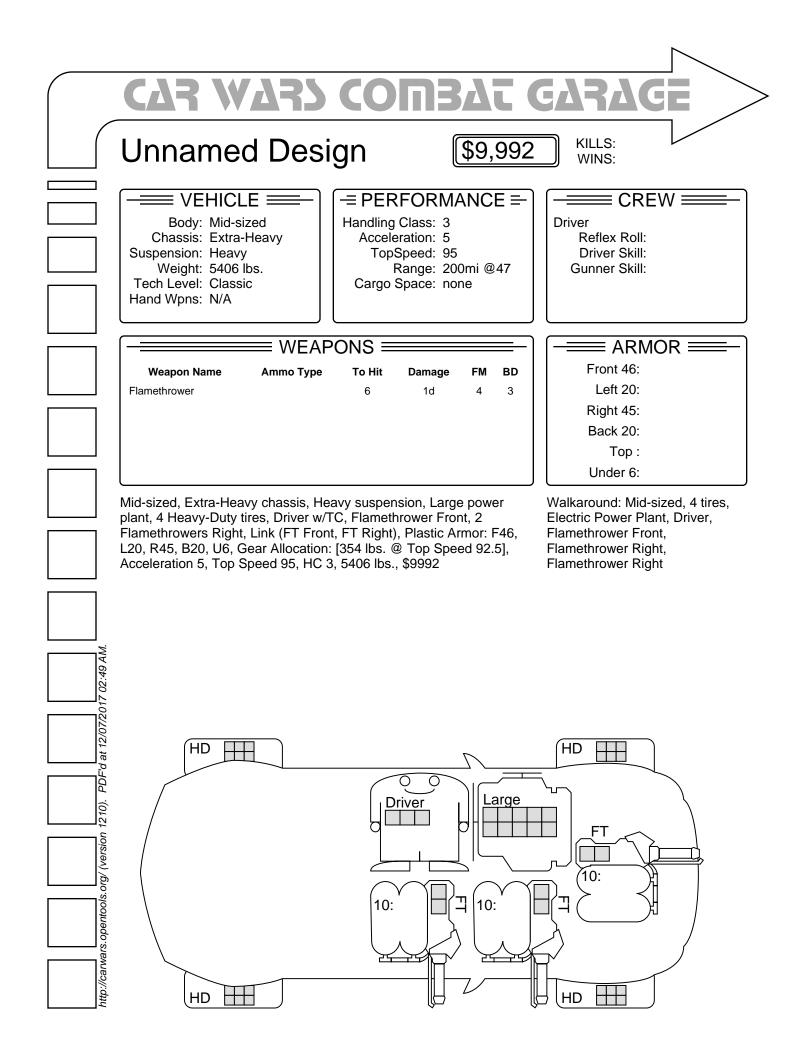

## **Design Worksheet**

| Description              | Cost   | Total  | Weight   | Total    | Space | Total |
|--------------------------|--------|--------|----------|----------|-------|-------|
| Mid-sized                | \$600  | \$600  | 1600 lbs | 1600 lbs | 0     | 0     |
| Extra-Heavy Chassis      | \$600  | \$1200 | 0 lbs    | 1600 lbs | 0     | 0     |
| Heavy Suspension         | \$900  | \$2100 | 0 lbs    | 1600 lbs | 0     | 0     |
| Large Power Plant        | \$2000 | \$4100 | 900 lbs  | 2500 lbs | 5     | 5     |
| 2 Heavy-Duty Tires Front | \$200  | \$4300 | 80 lbs   | 2580 lbs | 0     | 5     |
| 2 Heavy-Duty Tires Back  | \$200  | \$4500 | 80 lbs   | 2660 lbs | 0     | 5     |
| Driver                   | \$0    | \$4500 | 150 lbs  | 2810 lbs | 2     | 7     |
| Targeting Computer       | \$1000 | \$5500 | 0 lbs    | 2810 lbs | 0     | 7     |
| Flamethrower             | \$500  | \$6000 | 450 lbs  | 3260 lbs | 2     | 9     |
| 10 shots                 | \$250  | \$6250 | 50 lbs   | 3310 lbs | 0     | 9     |
| Flamethrower             | \$500  | \$6750 | 450 lbs  | 3760 lbs | 2     | 11    |
| 10 shots                 | \$250  | \$7000 | 50 lbs   | 3810 lbs | 0     | 11    |
| Flamethrower             | \$500  | \$7500 | 450 lbs  | 4260 lbs | 2     | 13    |
| 10 shots                 | \$250  | \$7750 | 50 lbs   | 4310 lbs | 0     | 13    |
| 137 pts Plastic Armor    | \$2192 | \$9942 | 1096 lbs | 5406 lbs | 0     | 13    |
| Link                     | \$50   | \$9992 | 0 lbs    | 5406 lbs | 0     | 13    |